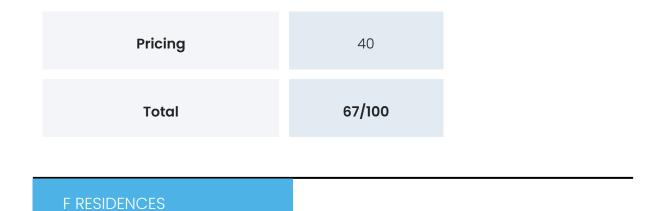

### PROJECT PROPSCORE

Propscience uses a unique and highly proprietary algorithm to arrive at Propscores for every project it covers. This score is calculated out of 100 points. Through our detailed research we gather over 500 data points of information about each project. These data points are broken down into categories (mentioned below). An individual score is arrived at for each category and then a combined project Propscore is given. The purpose of the Propscore is to help you evaluate the distinct value you can hope to derive from each aspect of the project.

| Category          | Score |
|-------------------|-------|
| Place             | 55    |
| Connectivity      | 83    |
| Infrastructure    | 84    |
| Local Environment | 90    |
| Land & Approvals  | 50    |
| Project           | 76    |
| People            | 48    |
| Amenities         | 68    |
| Building          | 71    |
| Layout            | 80    |
| Interiors         | 55    |