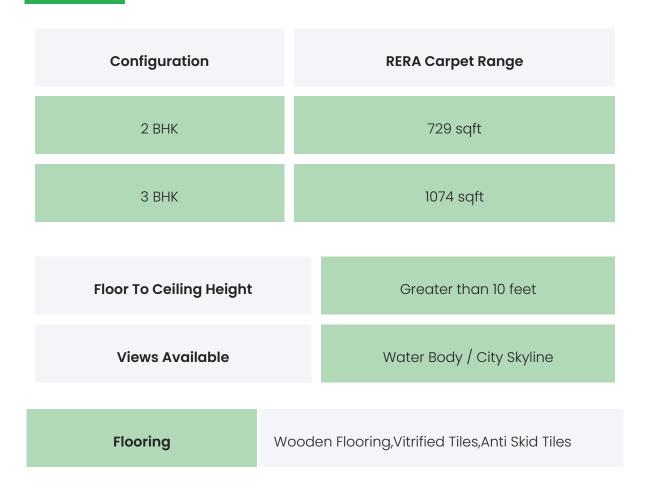

### FLAT INTERIORS

| Joinery, Fittings & Fixtures | Sanitary Fittings,Kitchen Platform,Light<br>Fittings,Stainless Steel Sink,Brass<br>Joinery,Concealed copper wiring,Electrical<br>Sockets / Switch Boards |
|------------------------------|----------------------------------------------------------------------------------------------------------------------------------------------------------|
| Finishing                    | Anodized Aluminum / UPVC Window Frames                                                                                                                   |
| HVAC Service                 | NA                                                                                                                                                       |
| Technology                   | WIFI enabled,Optic Fiber Cable                                                                                                                           |
| White Goods                  | Modular Kitchen                                                                                                                                          |