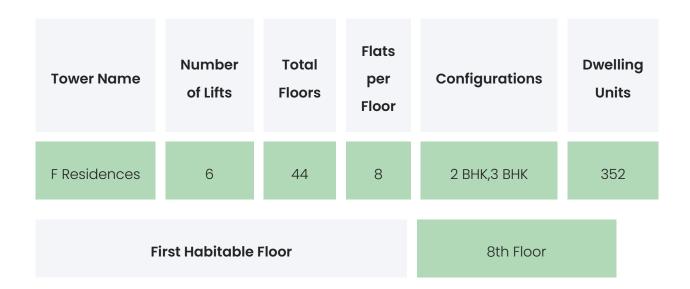

Typography |
|-----------|------|------------|
|           |      |            |

### **Project Amenities**

| Sports                 | Swimming Pool,Kids Play Area,Kids<br>Pool,Gymnasium                                                  |
|------------------------|------------------------------------------------------------------------------------------------------|
| Leisure                | Library / Reading Room,Senior Citizen Zone,Deck<br>Area,Sit-out Area                                 |
| Business & Hospitality | Party Lawn,Sky Lounge / Bar,Restaurant /<br>Cafe,Multipurpose Hall                                   |
| Eco Friendly Features  | Water Bodies / Koi Ponds,Rain Water<br>Harvesting,Landscaped Gardens,Eco Friendly<br>Paint,STP Plant |

#### F RESIDENCES

### BUILDING LAYOUT



#### Services & Safety

- **Security :** Maintenance Staff,Security System / CCTV,Intercom Facility,Boom Barriers,Security Staff,Video Door Phone,Earthquake Resistant Design
- Fire Safety: Sprinkler System, Fire rated doors / walls, Fire Hose
- Sanitation: The surrounding area is clean. No presence of nalas /slums /gutters /sewers
- Vertical Transportation : High Speed Elevators, Stretcher Lift

#### F RESIDENCES

### FLAT INTERIORS



| Joinery, Fittings & Fixtures | Sanitary Fittings,Kitchen Platform,Light<br>Fittings,Stainless Steel Sink,Brass<br>Joinery,Concealed copper wiring,Electrical<br>Sockets / Switch Boards |
|------------------------------|------------------------------------------------------------------------------------------------------------------------------------------